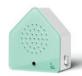

#### LAKESIDEBOX

#### THE FOREST LAKE FOR IN BETWEEN

The Lakesidebox transports us with its soundscapes to the shore of an idyllic forest lake. After 120 seconds, we return refreshed from our favourite lake, already looking forward to the next visit. The gentle sounds of nature help us unwind and momentarily escape the daily hustle. There are attractive designs to choose from. A crowd favourite is our design front in white, followed by fine oak wood and evocative lake motifs. For those who prefer something fruity, they can opt for colour fronts in vibrant peach, lime, and orange.

**SOUND:** 120 seconds of forest lake atmosphere | Birds, crickets, water, and more

**DESIGN:** Exclusive design fronts | Colours, woods, motifs, editions **TECHNOLOGY:** Sound activation via motion sensor | Battery-operated

OAK

Body: White Front: Wood

BIRCH

Body: White Front: Wood

FOREST LAKE

Body: White Front: Design

SUMMERTIME

Body: White Front: Design

WHITE

Body: White Front: Classic

PEACH

Body: White Front: Classic

LIME

Body: White Front: Classic

ORANGE

Body: White Front: Classic