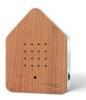

## ZWITSCHERBOX AS REFRESHING AS A WALK IN THE FOREST

OAK Body: White Front: Wood

WALNUT DARK
Body: Black
Front: Wood

BAMBOO Body: White Front: Wood

CHERRY Body: White Front: Wood

FOREST Body: White Front: Design