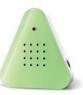

#### BIRDYBOX

#### THE SHORT AND REFRESHING BIRD CONCERT

The Birdybox sends us a refreshing greeting from the forest. Its short 20-second bird concert provides immediate relaxation. It is especially popular due to its elegant design fronts made of metal, wood, and other natural materials.