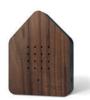

## ZWITSCHERBOX AS REFRESHING AS A WALK IN THE FOREST

OAK Body: White Front: Wood

WALNUT DARK
Body: Black
Front: Wood

BAMBOO Body: White Front: Wood

CHERRY Body: White Front: Wood

FOREST Body: White Front: Design