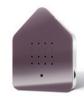

#### HEIDIBOX

#### YOUR WORLD IS THE MOUNTAINS

The Heidibox places the mountain world at our feet. It makes us feel as though we are ascending a fascinating Alpine peak. For 190 seconds, we listen to the Alpine sounds and feel free. An exclusive feature of the Heidibox is its duo-speaker system.

The two side speakers provide the perfect mountain panorama sound: one delivers an authentic with Alpine atmosphere, while the other complements Alpine accents. The elegant design fronts are available in exquisite wood, acrylic glass, and an Alpine motif.

**SOUND:** 190 seconds of Alpine atmosphere | Cows, sheep, birdsong, and more **DESIGN:** Alpine fronts | Rustic oak wood, classic white, Alpine meadow motif

**TECHNOLOGY:** Duo-speaker system | Sound activation via motion sensor | Battery-operated

OAK Body: White Front: Wood

WHITE
Body: White
Front: Classic

ALPINE MEADOW Body: White Front: Design