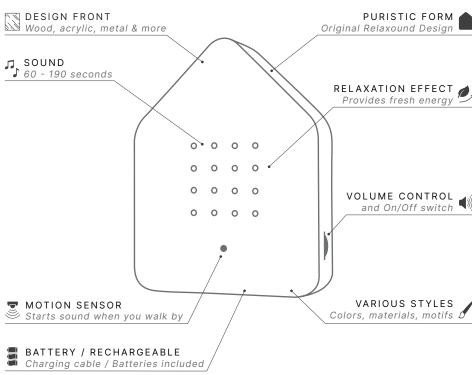

#### Key Features of our boxes at a glance

#### Inspiring sound

Our sound boxes deliver authentic soundscapes and carefully curated tones. Activated by a motion sensor, they play for a set duration before gently fading out.

#### Puristic design

The iconic shapes of the sound boxes complement any setting. Design fronts are available in hand-finished wood, appealing colours, and distinctive motifs. All options can be easily combined.

SOUND: 120 seconds of forest atmosphere | Black Forest Blackbirds

**DESIGN:** Iconic design | Colours, woods, motifs, editions

**TECHNOLOGY:** Sound activation via motion sensor | Battery-operated