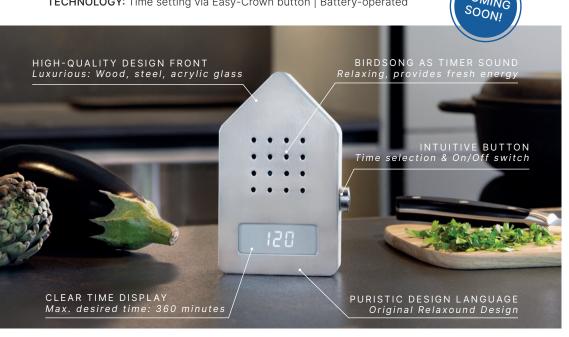

#### LOOK FORWARD TO A GREAT TIME

The Birdytimer is always at your service when you take time for what matters most. Whether it's creative cooking, relaxing yoga, soothing breaks, or more, the bird concert provides an ideal conclusion and stirs anticipation for everything that lies ahead.

The elegant design makes it easy to enjoy your time: the Birdytimer is intuitively adjustable, with a clear and easy to read display. Choose from hand-finished fronts made of metal, wood, and fine acrylic glass. It's the perfect tool for enjoying a good time.

SOUND: 120 seconds of birdsong upon reaching the set time DESIGN: Selected premium materials | Metal, wood, acrylic glass TECHNOLOGY: Time setting via Easy-Crown button | Battery-operated

WHITE
Body: White
Front: Classic