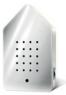

#### YOUR WORLD IS THE MOUNTAINS

The Heidibox places the mountain world at our feet. It makes us feel as though we are ascending a fascinating Alpine peak. For 190 seconds, we listen to the Alpine sounds and feel free. An exclusive feature of the Heidibox is its duo-speaker system.

The two side speakers provide the perfect mountain panorama sound: one delivers an authentic with Alpine atmosphere, while the other complements Alpine accents. The elegant design fronts are available in exquisite wood, acrylic glass, and an Alpine motif.

OAK Body: White Front: Wood

WHITE
Body: White
Front: Classic

ALPINE MEADOW Body: White Front: Design