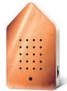

PURE COPPER

Body: White Front: Metal

STEAMED OAK

Body: White Front: Wood

SOUND: 20 seconds of forest atmosphere | Black Forest Blackbirds
DESIGN: Premium materials | Colours, woods, Jesmonite, Terrazzo, metal
TECHNOLOGY: Sound activation via motion sensor | Battery-operated