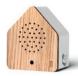

# ZWITSCHERBOX THE ORIGINAL **SINCE 2013** 4 works

The Zwitscherbox transports us to a sundrenched forest clearing. For 120 seconds, we listen to a cheerful birdsong in a lively forest atmosphere and feel wonderfully refreshed. This concept has taken the world by storm.

Since 2013, the Zwitscherbox has sold over 1.6 million units. Every day, it brings a smile to the faces of its fans. It was the product that launched our success story. A classic that continues to captivate with its diverse designs.

SOUND: 120 seconds of forest atmosphere | Black Forest Blackbirds

**DESIGN:** Iconic design | Colours, woods, motifs, editions

**TECHNOLOGY:** Sound activation via motion sensor | Battery-operated

## ZWITSCHERBOX AS REFRESHING AS A WALK IN THE FOREST

OAK Body: White Front: Wood

WALNUT DARK
Body: Black
Front: Wood

BAMBOO Body: White Front: Wood

CHERRY Body: White Front: Wood

FOREST Body: White Front: Design