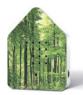

#### HEIDIBOX

#### YOUR WORLD IS THE MOUNTAINS

The Heidibox places the mountain world at our feet. It makes us feel as though we are ascending a fascinating Alpine peak. For 190 seconds, we listen to the Alpine sounds and feel free. An exclusive feature of the Heidibox is its duo-speaker system.

The two side speakers provide the perfect mountain panorama sound: one delivers an authentic with Alpine atmosphere, while the other complements Alpine accents. The elegant design fronts are available in exquisite wood, acrylic glass, and an Alpine motif.