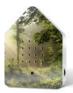

#### HEIDIBOX

#### YOUR WORLD IS THE MOUNTAINS

The Heidibox places the mountain world at our feet. It makes us feel as though we are ascending a fascinating Alpine peak. For 190 seconds, we listen to the Alpine sounds and feel free. An exclusive feature of the Heidibox is its duo-speaker system.

The two side speakers provide the perfect mountain panorama sound: one delivers an authentic with Alpine atmosphere, while the other complements Alpine accents. The elegant design fronts are available in exquisite wood, acrylic glass, and an Alpine motif.

OAK Body: White Front: Wood

WHITE
Body: White
Front: Classic

ALPINE MEADOW Body: White Front: Design