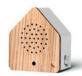

# ZWITSCHERBOX THE ORIGINAL **SINCE 2013** 4 works

The Zwitscherbox transports us to a sundrenched forest clearing. For 120 seconds, we listen to a cheerful birdsong in a lively forest atmosphere and feel wonderfully refreshed. This concept has taken the world by storm.

Since 2013, the Zwitscherbox has sold over 1.6 million units. Every day, it brings a smile to the faces of its fans. It was the product that launched our success story. A classic that continues to captivate with its diverse designs.

SOUND: 120 seconds of forest atmosphere | Black Forest Blackbirds

**DESIGN:** Iconic design | Colours, woods, motifs, editions

**TECHNOLOGY:** Sound activation via motion sensor | Battery-operated

## ZWITSCHERBOX AS REFRESHING AS A WALK IN THE FOREST

OAK Body: White Front: Wood

WALNUT DARK
Body: Black
Front: Wood

BAMBOO Body: White Front: Wood

CHERRY Body: White Front: Wood

FOREST Body: White Front: Design