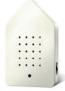

#### YOUR WORLD IS THE MOUNTAINS

The Heidibox places the mountain world at our feet. It makes us feel as though we are ascending a fascinating Alpine peak. For 190 seconds, we listen to the Alpine sounds and feel free. An exclusive feature of the Heidibox is its duo-speaker system.

The two side speakers provide the perfect mountain panorama sound: one delivers an authentic with Alpine atmosphere, while the other complements Alpine accents. The elegant design fronts are available in exquisite wood, acrylic glass, and an Alpine motif.

OAK Body: White Front: Wood

WHITE
Body: White
Front: Classic

ALPINE MEADOW Body: White Front: Design