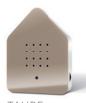

#### HEIDIBOX

#### YOUR WORLD IS THE MOUNTAINS

The Heidibox places the mountain world at our feet. It makes us feel as though we are ascending a fascinating Alpine peak. For 190 seconds, we listen to the Alpine sounds and feel free. An exclusive feature of the Heidibox is its duo-speaker system.

The two side speakers provide the perfect mountain panorama sound: one delivers an authentic with Alpine atmosphere, while the other complements Alpine accents. The elegant design fronts are available in exquisite wood, acrylic glass, and an Alpine motif.

**SOUND:** 190 seconds of Alpine atmosphere | Cows, sheep, birdsong, and more **DESIGN:** Alpine fronts | Rustic oak wood, classic white, Alpine meadow motif

**TECHNOLOGY:** Duo-speaker system | Sound activation via motion sensor | Battery-operated

OAK Body: White Front: Wood

WHITE
Body: White
Front: Classic

ALPINE MEADOW Body: White Front: Design