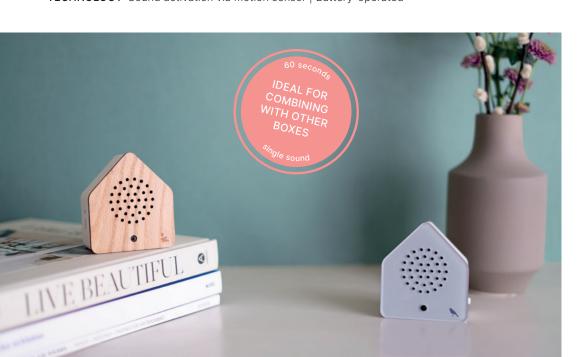

#### Enjoy pure or combine

The puristic single sounds of the Satelliteboxes offer a novel variety for designing a space with sound. Whether used individually or in combination, they add unique accents to any setting. Like splashes of colour, they create a captivating effect that becomes even more inspiring when paired with additional boxes.

#### Colours to fall in love with

The elegant pastel shades of the Satelliteboxes are perfectly coordinated. They combine beautifully and enhance any setting. Together, they create a tasteful complement to the inspiring soundscapes of the Satelliteboxes.

SOUND: 60 seconds of single sounds | Nightingale, forest brook, song thrush, and more

DESIGN: Iconic shape | Exclusive pastel colours | Hand-finished oak wood TECHNOLOGY: Sound activation via motion sensor | Battery-operated