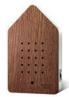

#### Hand-finished woods

Satelliteboxes are also available in premium oak wood: the delicate grain makes each piece unique. Our wood workshop processes only certified wood from sustainably managed forests, with great attention to detail and a love for craftsmanship.

SOUND: 60 seconds of single sounds | Nightingale, forest brook, song thrush, and more

DESIGN: Iconic shape | Exclusive pastel colours | Hand-finished oak wood TECHNOLOGY: Sound activation via motion sensor | Battery-operated