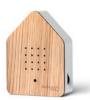

#### HEIDIBOX

#### YOUR WORLD IS THE MOUNTAINS

The Heidibox places the mountain world at our feet. It makes us feel as though we are ascending a fascinating Alpine peak. For 190 seconds, we listen to the Alpine sounds and feel free. An exclusive feature of the Heidibox is its duo-speaker system.

The two side speakers provide the perfect mountain panorama sound: one delivers an authentic with Alpine atmosphere, while the other complements Alpine accents. The elegant design fronts are available in exquisite wood, acrylic glass, and an Alpine motif.

**SOUND:** 190 seconds of Alpine atmosphere | Cows, sheep, birdsong, and more **DESIGN:** Alpine fronts | Rustic oak wood, classic white, Alpine meadow motif

**TECHNOLOGY:** Duo-speaker system | Sound activation via motion sensor | Battery-operated

OAK Body: White Front: Wood

WHITE
Body: White
Front: Classic

ALPINE MEADOW Body: White Front: Design