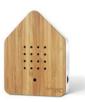

## ZWITSCHERBOX AS REFRESHING AS A WALK IN THE FOREST

OAK Body: White Front: Wood

WALNUT DARK
Body: Black
Front: Wood

BAMBOO Body: White Front: Wood

CHERRY Body: White Front: Wood

FOREST Body: White Front: Design