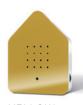

# ZWITSCHERBOX THE ORIGINAL **SINCE 2013** 4 works

The Zwitscherbox transports us to a sundrenched forest clearing. For 120 seconds, we listen to a cheerful birdsong in a lively forest atmosphere and feel wonderfully refreshed. This concept has taken the world by storm.

Since 2013, the Zwitscherbox has sold over 1.6 million units. Every day, it brings a smile to the faces of its fans. It was the product that launched our success story. A classic that continues to captivate with its diverse designs.

SOUND: 120 seconds of forest atmosphere | Black Forest Blackbirds

**DESIGN:** Iconic design | Colours, woods, motifs, editions

**TECHNOLOGY:** Sound activation via motion sensor | Battery-operated