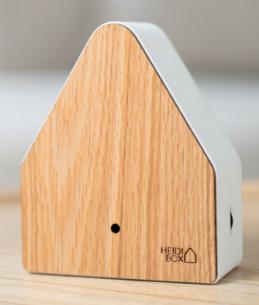

#### HEIDIBOX

#### YOUR WORLD IS THE MOUNTAINS

The Heidibox places the mountain world at our feet. It makes us feel as though we are ascending a fascinating Alpine peak. For 190 seconds, we listen to the Alpine sounds and feel free. An exclusive feature of the Heidibox is its duo-speaker system.

The two side speakers provide the perfect mountain panorama sound: one delivers an authentic with Alpine atmosphere, while the other complements Alpine accents. The elegant design fronts are available in exquisite wood, acrylic glass, and an Alpine motif.

**SOUND:** 190 seconds of Alpine atmosphere | Cows, sheep, birdsong, and more **DESIGN:** Alpine fronts | Rustic oak wood, classic white, Alpine meadow motif

**TECHNOLOGY:** Duo-speaker system | Sound activation via motion sensor | Battery-operated

OAK Body: White Front: Wood

WHITE
Body: White
Front: Classic

ALPINE MEADOW Body: White Front: Design