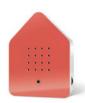

# ZWITSCHERBOX THE ORIGINAL **SINCE 2013** 4 works

The Zwitscherbox transports us to a sundrenched forest clearing. For 120 seconds, we listen to a cheerful birdsong in a lively forest atmosphere and feel wonderfully refreshed. This concept has taken the world by storm.

Since 2013, the Zwitscherbox has sold over 1.6 million units. Every day, it brings a smile to the faces of its fans. It was the product that launched our success story. A classic that continues to captivate with its diverse designs.

SOUND: 120 seconds of forest atmosphere | Black Forest Blackbirds

**DESIGN:** Iconic design | Colours, woods, motifs, editions

**TECHNOLOGY:** Sound activation via motion sensor | Battery-operated