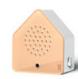

# ZWITSCHERBOX THE ORIGINAL **SINCE 2013** 4 works

The Zwitscherbox transports us to a sundrenched forest clearing. For 120 seconds, we listen to a cheerful birdsong in a lively forest atmosphere and feel wonderfully refreshed. This concept has taken the world by storm.

Since 2013, the Zwitscherbox has sold over 1.6 million units. Every day, it brings a smile to the faces of its fans. It was the product that launched our success story. A classic that continues to captivate with its diverse designs.

SOUND: 120 seconds of forest atmosphere | Black Forest Blackbirds

**DESIGN:** Iconic design | Colours, woods, motifs, editions

**TECHNOLOGY:** Sound activation via motion sensor | Battery-operated

## ZWITSCHERBOX AS REFRESHING AS A WALK IN THE FOREST

OAK Body: White Front: Wood

WALNUT DARK
Body: Black
Front: Wood

BAMBOO Body: White Front: Wood

CHERRY Body: White Front: Wood

FOREST Body: White Front: Design