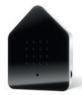

#### HEIDIBOX

#### YOUR WORLD IS THE MOUNTAINS

The Heidibox places the mountain world at our feet. It makes us feel as though we are ascending a fascinating Alpine peak. For 190 seconds, we listen to the Alpine sounds and feel free. An exclusive feature of the Heidibox is its duo-speaker system.

The two side speakers provide the perfect mountain panorama sound: one delivers an authentic with Alpine atmosphere, while the other complements Alpine accents. The elegant design fronts are available in exquisite wood, acrylic glass, and an Alpine motif.

**SOUND:** 190 seconds of Alpine atmosphere | Cows, sheep, birdsong, and more **DESIGN:** Alpine fronts | Rustic oak wood, classic white, Alpine meadow motif

**TECHNOLOGY:** Duo-speaker system | Sound activation via motion sensor | Battery-operated

OAK Body: White Front: Wood

WHITE
Body: White
Front: Classic

ALPINE MEADOW Body: White Front: Design