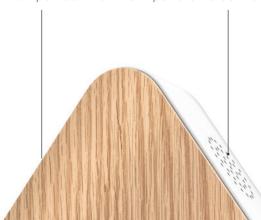

#### YOUR WORLD IS THE MOUNTAINS

The Heidibox places the mountain world at our feet. It makes us feel as though we are ascending a fascinating Alpine peak. For 190 seconds, we listen to the Alpine sounds and feel free. An exclusive feature of the Heidibox is its duo-speaker system.

The two side speakers provide the perfect mountain panorama sound: one delivers an authentic with Alpine atmosphere, while the other complements Alpine accents. The elegant design fronts are available in exquisite wood, acrylic glass, and an Alpine motif.