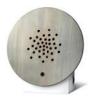

#### HEIDIBOX

#### YOUR WORLD IS THE MOUNTAINS

The Heidibox places the mountain world at our feet. It makes us feel as though we are ascending a fascinating Alpine peak. For 190 seconds, we listen to the Alpine sounds and feel free. An exclusive feature of the Heidibox is its duo-speaker system.

The two side speakers provide the perfect mountain panorama sound: one delivers an authentic with Alpine atmosphere, while the other complements Alpine accents. The elegant design fronts are available in exquisite wood, acrylic glass, and an Alpine motif.

OAK Body: White Front: Wood

WHITE
Body: White
Front: Classic

ALPINE MEADOW Body: White Front: Design