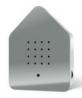

# ZWITSCHERBOX THE ORIGINAL **SINCE 2013** 4 works

The Zwitscherbox transports us to a sundrenched forest clearing. For 120 seconds, we listen to a cheerful birdsong in a lively forest atmosphere and feel wonderfully refreshed. This concept has taken the world by storm.

Since 2013, the Zwitscherbox has sold over 1.6 million units. Every day, it brings a smile to the faces of its fans. It was the product that launched our success story. A classic that continues to captivate with its diverse designs.

SOUND: 120 seconds of forest atmosphere | Black Forest Blackbirds

**DESIGN:** Iconic design | Colours, woods, motifs, editions

**TECHNOLOGY:** Sound activation via motion sensor | Battery-operated