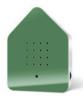

# ZWITSCHERBOX THE ORIGINAL **SINCE 2013** 4 works

The Zwitscherbox transports us to a sundrenched forest clearing. For 120 seconds, we listen to a cheerful birdsong in a lively forest atmosphere and feel wonderfully refreshed. This concept has taken the world by storm.

Since 2013, the Zwitscherbox has sold over 1.6 million units. Every day, it brings a smile to the faces of its fans. It was the product that launched our success story. A classic that continues to captivate with its diverse designs.

SOUND: 120 seconds of forest atmosphere | Black Forest Blackbirds

**DESIGN:** Iconic design | Colours, woods, motifs, editions

**TECHNOLOGY:** Sound activation via motion sensor | Battery-operated