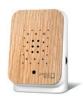

## ZWITSCHERBOX AS REFRESHING AS A WALK IN THE FOREST

OAK Body: White Front: Wood

WALNUT DARK
Body: Black
Front: Wood

BAMBOO Body: White Front: Wood

CHERRY Body: White Front: Wood

FOREST Body: White Front: Design

#### Puristic design

The iconic shapes of the sound boxes complement any setting. Design fronts are available in hand-finished wood, appealing colours, and distinctive motifs. All options can be easily combined.