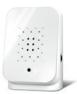

SUNBEAM Body: White Front: Design

WHITE
Body: White
Front: Classic

BLACK DARK
Body: Black
Front: Classic

RED Body: White Front: Classic

GREY
Body: White
Front: Classic

GREEN
Body: White
Front: Classic

YELLOW Body: White Front: Classic