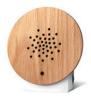

#### HEIDIBOX

#### YOUR WORLD IS THE MOUNTAINS

The Heidibox places the mountain world at our feet. It makes us feel as though we are ascending a fascinating Alpine peak. For 190 seconds, we listen to the Alpine sounds and feel free. An exclusive feature of the Heidibox is its duo-speaker system.

The two side speakers provide the perfect mountain panorama sound: one delivers an authentic with Alpine atmosphere, while the other complements Alpine accents. The elegant design fronts are available in exquisite wood, acrylic glass, and an Alpine motif.

OAK Body: White Front: Wood

WHITE
Body: White
Front: Classic

ALPINE MEADOW Body: White Front: Design