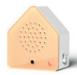

#### SATELLITEBOXES

PURE SOUNDS

#### Enjoy pure or combine

The puristic single sounds of the Satelliteboxes offer a novel variety for designing a space with sound. Whether used individually or in combination, they add unique accents to any setting. Like splashes of colour, they create a captivating effect that becomes even more inspiring when paired with additional boxes.

#### A new sound universe

Satellitebxes offer sounds for every taste: we linger by a babbling forest brook, enjoy the summery chirping of crickets, or listen to the enchanting song of the nightingale. Each room transforms into a mesmerising sensory experience that can be tailored to our individual acoustic preferences.

#### Colours to fall in love with

The elegant pastel shades of the Satelliteboxes are perfectly coordinated. They combine beautifully and enhance any setting. Together, they create a tasteful complement to the inspiring soundscapes of the Satelliteboxes.