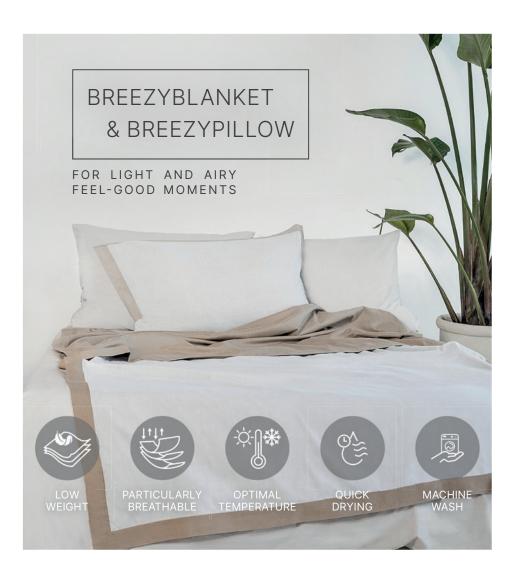

OAK Body: White Front: Wood

STEEL Body: White Front: Metal

Breezyblanket and Breezypillow are truly special. Thanks to AirFlair, they redefine comfort. Three delicate air layers made from premium cotton gently wrap around the body with an airy lightness. The fine air in between optimally regulates the body temperature.

Thanks to AirFlair, relaxation becomes wonderfully effortless anywhere: in bed, on the couch, in the garden, or on the go. Attractive designs delight the eye with style, while practical sizes turn any spot into a favourite place. A sensation as light as a summer's day!

MATERIAL: 100 % cotton | Handcrafted premium quality

**DESIGN:** Iconic design | Elegant colours, patterns, reversible blankets

**COMFORT:** Unique AirFlair with breathable air layers