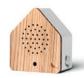

# ZWITSCHERBOX THE ORIGINAL **SINCE 2013** 4 works

The Zwitscherbox transports us to a sundrenched forest clearing. For 120 seconds, we listen to a cheerful birdsong in a lively forest atmosphere and feel wonderfully refreshed. This concept has taken the world by storm.

Since 2013, the Zwitscherbox has sold over 1.6 million units. Every day, it brings a smile to the faces of its fans. It was the product that launched our success story. A classic that continues to captivate with its diverse designs.

SOUND: 120 seconds of forest atmosphere | Black Forest Blackbirds

**DESIGN:** Iconic design | Colours, woods, motifs, editions

**TECHNOLOGY:** Sound activation via motion sensor | Battery-operated

## ZWITSCHERBOX AS REFRESHING AS A WALK IN THE FOREST

OAK Body: White Front: Wood

WALNUT DARK
Body: Black
Front: Wood

BAMBOO Body: White Front: Wood

CHERRY Body: White Front: Wood

FOREST Body: White Front: Design