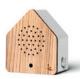

# ZWITSCHERBOX THE ORIGINAL **SINCE 2013** 4 works

The Zwitscherbox transports us to a sundrenched forest clearing. For 120 seconds, we listen to a cheerful birdsong in a lively forest atmosphere and feel wonderfully refreshed. This concept has taken the world by storm.

Since 2013, the Zwitscherbox has sold over 1.6 million units. Every day, it brings a smile to the faces of its fans. It was the product that launched our success story. A classic that continues to captivate with its diverse designs.

SOUND: 120 seconds of forest atmosphere | Black Forest Blackbirds

**DESIGN:** Iconic design | Colours, woods, motifs, editions

**TECHNOLOGY:** Sound activation via motion sensor | Battery-operated

## ZWITSCHERBOX AS REFRESHING AS A WALK IN THE FOREST

OAK Body: White Front: Wood

WALNUT DARK
Body: Black
Front: Wood

BAMBOO Body: White Front: Wood

CHERRY Body: White Front: Wood

FOREST Body: White Front: Design