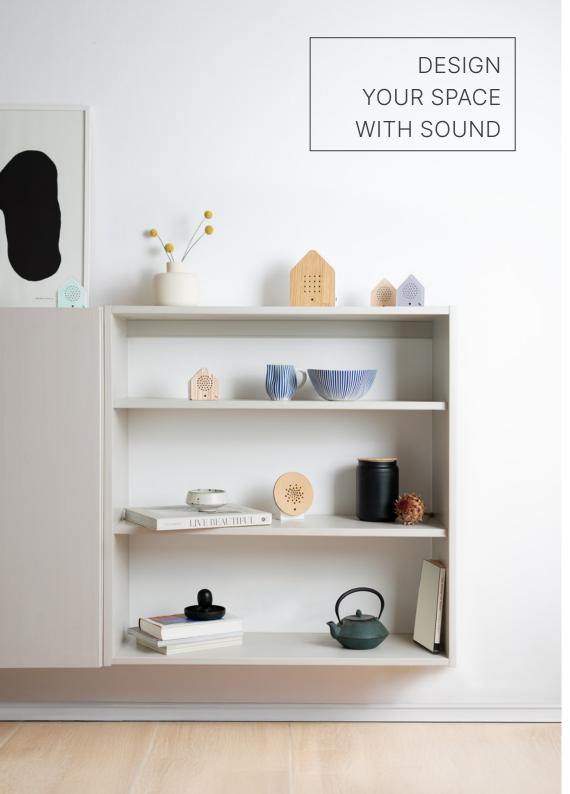

#### SOUND IS INTERIOR DESIGN

Just like light, colour, shape and materials, sound influences how comfortable we feel. It helps us unwind, recharge, and breathe deeply. It works intuitively, requiring no effort on our part for it to have an effect on us.

Original Relaxound boxes bring sound to any interior. With inspiring tones of nature, they create acoustic highlights within spaces. The boxes can be flexibly combined, making it easy to craft unique soundscapes.

#### Relaxound sound boxes are true originals:

each box has its own unique character and varies in details, yet they all share the same recipe for success – relaxation out of the box.

Their charismatic design adds a special touch to any setting: whether in the bathroom, hallway, living room, or any other space. They serve as both acoustic and visual highlights.