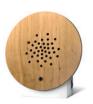

#### HEIDIBOX

#### YOUR WORLD IS THE MOUNTAINS

The Heidibox places the mountain world at our feet. It makes us feel as though we are ascending a fascinating Alpine peak. For 190 seconds, we listen to the Alpine sounds and feel free. An exclusive feature of the Heidibox is its duo-speaker system.

The two side speakers provide the perfect mountain panorama sound: one delivers an authentic with Alpine atmosphere, while the other complements Alpine accents. The elegant design fronts are available in exquisite wood, acrylic glass, and an Alpine motif.

OAK Body: White Front: Wood

WHITE
Body: White
Front: Classic

ALPINE MEADOW Body: White Front: Design