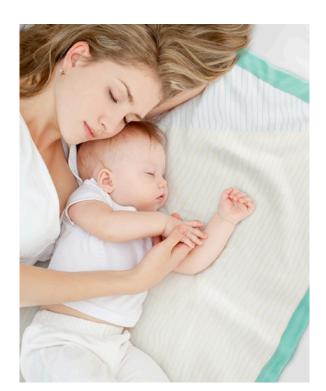

OAK Body: White Front: Wood

STEEL Body: White Front: Metal

Breezyblanket and Breezypillow are truly special. Thanks to AirFlair, they redefine comfort. Three delicate air layers made from premium cotton gently wrap around the body with an airy lightness. The fine air in between optimally regulates the body temperature.

Thanks to AirFlair, relaxation becomes wonderfully effortless anywhere: in bed, on the couch, in the garden, or on the go. Attractive designs delight the eye with style, while practical sizes turn any spot into a favourite place. A sensation as light as a summer's day!

MATERIAL: 100 % cotton | Handcrafted premium quality

**DESIGN:** Iconic design | Elegant colours, patterns, reversible blankets

**COMFORT:** Unique AirFlair with breathable air layers