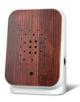

## ZWITSCHERBOX AS REFRESHING AS A WALK IN THE FOREST

OAK Body: White Front: Wood

WALNUT DARK
Body: Black
Front: Wood

BAMBOO Body: White Front: Wood

CHERRY Body: White Front: Wood

FOREST Body: White Front: Design