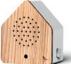

#### HEIDIBOX

#### YOUR WORLD IS THE MOUNTAINS

The Heidibox places the mountain world at our feet. It makes us feel as though we are ascending a fascinating Alpine peak. For 190 seconds, we listen to the Alpine sounds and feel free. An exclusive feature of the Heidibox is its duo-speaker system.

The two side speakers provide the perfect mountain panorama sound: one delivers an authentic with Alpine atmosphere, while the other complements Alpine accents. The elegant design fronts are available in exquisite wood, acrylic glass, and an Alpine motif.

OAK Body: White Front: Wood

WHITE
Body: White
Front: Classic

ALPINE MEADOW Body: White Front: Design