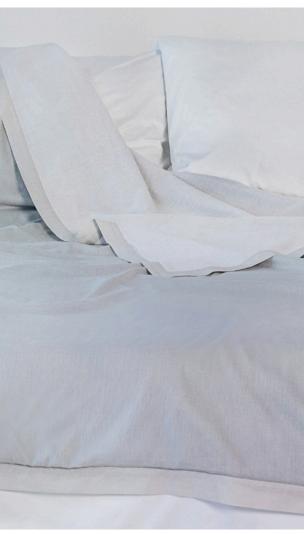

OAK Body: White Front: Wood

STEEL Body: White Front: Metal

Breezyblanket and Breezypillow are truly special. Thanks to AirFlair, they redefine comfort. Three delicate air layers made from premium cotton gently wrap around the body with an airy lightness. The fine air in between optimally regulates the body temperature.

Thanks to AirFlair, relaxation becomes wonderfully effortless anywhere: in bed, on the couch, in the garden, or on the go. Attractive designs delight the eye with style, while practical sizes turn any spot into a favourite place. A sensation as light as a summer's day!

MATERIAL: 100 % cotton | Handcrafted premium quality

**DESIGN:** Iconic design | Elegant colours, patterns, reversible blankets

**COMFORT:** Unique AirFlair with breathable air layers