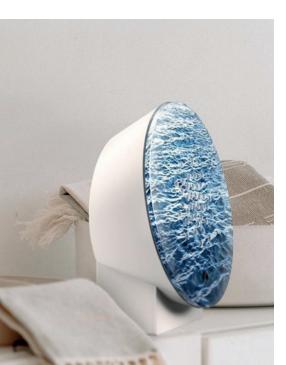

#### HEIDIBOX

#### YOUR WORLD IS THE MOUNTAINS

The Heidibox places the mountain world at our feet. It makes us feel as though we are ascending a fascinating Alpine peak. For 190 seconds, we listen to the Alpine sounds and feel free. An exclusive feature of the Heidibox is its duo-speaker system.

The two side speakers provide the perfect mountain panorama sound: one delivers an authentic with Alpine atmosphere, while the other complements Alpine accents. The elegant design fronts are available in exquisite wood, acrylic glass, and an Alpine motif.

**SOUND:** 190 seconds of Alpine atmosphere | Cows, sheep, birdsong, and more **DESIGN:** Alpine fronts | Rustic oak wood, classic white, Alpine meadow motif

**TECHNOLOGY:** Duo-speaker system | Sound activation via motion sensor | Battery-operated

#### AS AUTHENTIC AS EVER: NEW SOUND SYSTEM

The new Heidibox debuts the duo-speaker system with two side speakers delivering exceptional nature sound. Accompanied by an Alpine atmosphere, it offers an abundance of Alpine accents to explore.