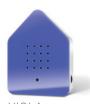

#### HEIDIBOX

#### YOUR WORLD IS THE MOUNTAINS

The Heidibox places the mountain world at our feet. It makes us feel as though we are ascending a fascinating Alpine peak. For 190 seconds, we listen to the Alpine sounds and feel free. An exclusive feature of the Heidibox is its duo-speaker system.

The two side speakers provide the perfect mountain panorama sound: one delivers an authentic with Alpine atmosphere, while the other complements Alpine accents. The elegant design fronts are available in exquisite wood, acrylic glass, and an Alpine motif.

**SOUND:** 190 seconds of Alpine atmosphere | Cows, sheep, birdsong, and more **DESIGN:** Alpine fronts | Rustic oak wood, classic white, Alpine meadow motif

**TECHNOLOGY:** Duo-speaker system | Sound activation via motion sensor | Battery-operated

OAK Body: White Front: Wood

WHITE
Body: White
Front: Classic

ALPINE MEADOW Body: White Front: Design