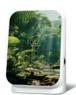

#### HEIDIBOX

#### YOUR WORLD IS THE MOUNTAINS

The Heidibox places the mountain world at our feet. It makes us feel as though we are ascending a fascinating Alpine peak. For 190 seconds, we listen to the Alpine sounds and feel free. An exclusive feature of the Heidibox is its duo-speaker system.

The two side speakers provide the perfect mountain panorama sound: one delivers an authentic with Alpine atmosphere, while the other complements Alpine accents. The elegant design fronts are available in exquisite wood, acrylic glass, and an Alpine motif.

**SOUND:** 190 seconds of Alpine atmosphere | Cows, sheep, birdsong, and more **DESIGN:** Alpine fronts | Rustic oak wood, classic white, Alpine meadow motif

**TECHNOLOGY:** Duo-speaker system | Sound activation via motion sensor | Battery-operated