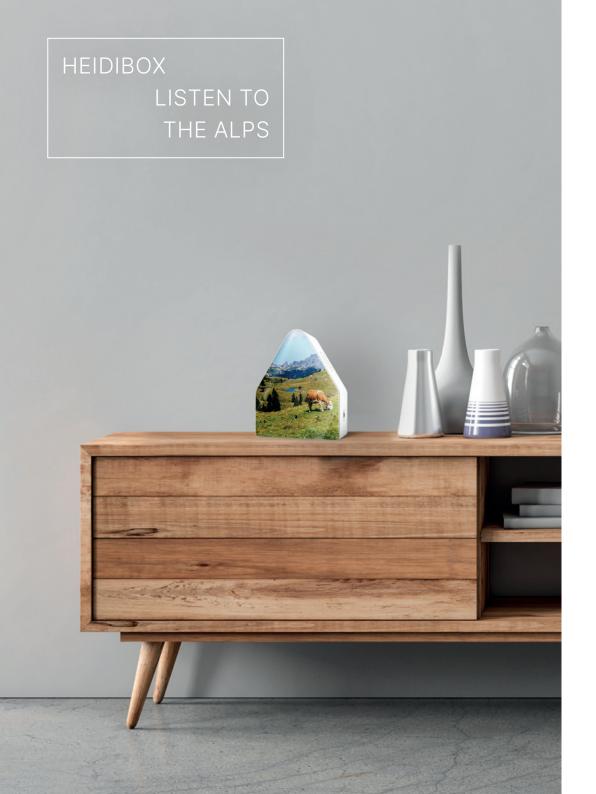

#### HEIDIBOX

#### YOUR WORLD IS THE MOUNTAINS

The Heidibox places the mountain world at our feet. It makes us feel as though we are ascending a fascinating Alpine peak. For 190 seconds, we listen to the Alpine sounds and feel free. An exclusive feature of the Heidibox is its duo-speaker system.

The two side speakers provide the perfect mountain panorama sound: one delivers an authentic with Alpine atmosphere, while the other complements Alpine accents. The elegant design fronts are available in exquisite wood, acrylic glass, and an Alpine motif.

**SOUND:** 190 seconds of Alpine atmosphere | Cows, sheep, birdsong, and more **DESIGN:** Alpine fronts | Rustic oak wood, classic white, Alpine meadow motif

**TECHNOLOGY:** Duo-speaker system | Sound activation via motion sensor | Battery-operated