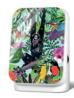

#### YOUR TRIP TO THE TROPICS

The Junglebox transports us to a tropical rainforest, inspiring our senses. For 120 seconds, we are immersed in the mysterious atmosphere of the Malaysian jungle, filled with exotic sounds, that refresh and revitalise our senses.

As unique as the sounds are, the fronts feature exclusive illustrations, motif prints, vibrant colours, stained spruce with a tropical look, exquisite oak wood, and classic white to choose from. The variety of options allows for a personalised touch in any setting.