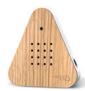

#### BIRDYTIMER

#### LOOK FORWARD TO A GREAT TIME

The Birdytimer is always at your service when you take time for what matters most. Whether it's creative cooking, relaxing yoga, soothing breaks, or more, the bird concert provides an ideal conclusion and stirs anticipation for everything that lies ahead.

The elegant design makes it easy to enjoy your time: the Birdytimer is intuitively adjustable, with a clear and easy to read display. Choose from hand-finished fronts made of metal, wood, and fine acrylic glass. It's the perfect tool for enjoying a good time.