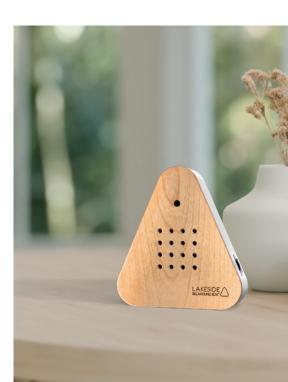

#### LAKESIDEBOX

#### THE FOREST LAKE FOR IN BETWEEN

The Lakesidebox transports us with its soundscapes to the shore of an idyllic forest lake. After 120 seconds, we return refreshed from our favourite lake, already looking forward to the next visit. The gentle sounds of nature help us unwind and momentarily escape the daily hustle. There are attractive designs to choose from. A crowd favourite is our design front in white, followed by fine oak wood and evocative lake motifs. For those who prefer something fruity, they can opt for colour fronts in vibrant peach, lime, and orange.