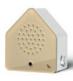

#### BIRDYBOX

#### THE SHORT AND REFRESHING BIRD CONCERT

The Birdybox sends us a refreshing greeting from the forest. Its short 20-second bird concert provides immediate relaxation. It is especially popular due to its elegant design fronts made of metal, wood, and other natural materials.

Patinated metals, muted oak, fine Jesmonite, and Terrazzo set accents. Each design front is hand-finished and unique. The wood is 100% water-steamed to ensure the highest quality and durability. Additionally, the elegant packaging is made from 100% recycled paper.

SOUND: 20 seconds of forest atmosphere | Black Forest Blackbirds
DESIGN: Premium materials | Colours, woods, Jesmonite, Terrazzo, metal
TECHNOLOGY: Sound activation via motion sensor | Battery-operated