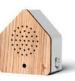

# ZWITSCHERBOX THE ORIGINAL **SINCE 2013** 4 works

The Zwitscherbox transports us to a sundrenched forest clearing. For 120 seconds, we listen to a cheerful birdsong in a lively forest atmosphere and feel wonderfully refreshed. This concept has taken the world by storm.

Since 2013, the Zwitscherbox has sold over 1.6 million units. Every day, it brings a smile to the faces of its fans. It was the product that launched our success story. A classic that continues to captivate with its diverse designs.

SOUND: 120 seconds of forest atmosphere | Black Forest Blackbirds

**DESIGN:** Iconic design | Colours, woods, motifs, editions

**TECHNOLOGY:** Sound activation via motion sensor | Battery-operated

## ZWITSCHERBOX AS REFRESHING AS A WALK IN THE FOREST

OAK Body: White Front: Wood

WALNUT DARK
Body: Black
Front: Wood

BAMBOO Body: White Front: Wood

CHERRY Body: White Front: Wood

FOREST Body: White Front: Design