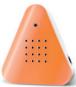

# ZWITSCHERBOX THE ORIGINAL **SINCE 2013** 4 works

The Zwitscherbox transports us to a sundrenched forest clearing. For 120 seconds, we listen to a cheerful birdsong in a lively forest atmosphere and feel wonderfully refreshed. This concept has taken the world by storm.

Since 2013, the Zwitscherbox has sold over 1.6 million units. Every day, it brings a smile to the faces of its fans. It was the product that launched our success story. A classic that continues to captivate with its diverse designs.