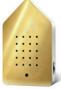

#### YOUR WORLD IS THE MOUNTAINS

The Heidibox places the mountain world at our feet. It makes us feel as though we are ascending a fascinating Alpine peak. For 190 seconds, we listen to the Alpine sounds and feel free. An exclusive feature of the Heidibox is its duo-speaker system.

The two side speakers provide the perfect mountain panorama sound: one delivers an authentic with Alpine atmosphere, while the other complements Alpine accents. The elegant design fronts are available in exquisite wood, acrylic glass, and an Alpine motif.

OAK Body: White Front: Wood

WHITE
Body: White
Front: Classic

ALPINE MEADOW Body: White Front: Design