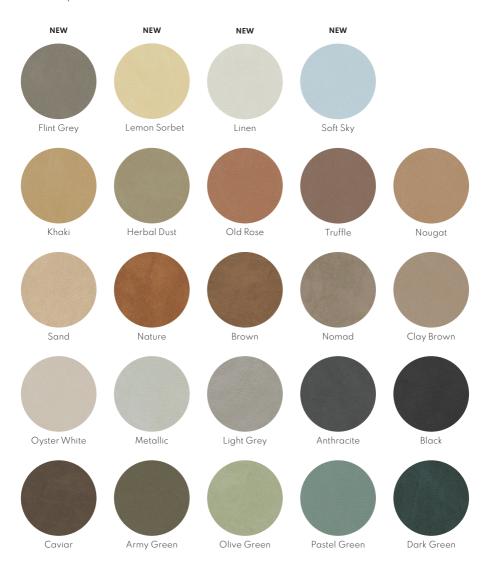

# **NUPO COLOUR SELECTION**

Nupo is our most popular recycled leather texture. It has a suede-like surface, with a soft, matte structure. Nupo has a Nordic, minimalistic look — the perfect choice for almost any interior style. The material is 1,6 mm thick.

# **NUPO** COLOUR SELECTION