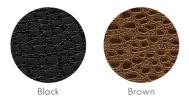

## **BULL COLOUR SELECTION**

Bull is our first and one of our strongest recycled leather textures. The material is incredibly durable and easy to maintain. With a small, fibrous pattern, the surface has a classic leathery and slightly polished look. The material is 2 mm thick.