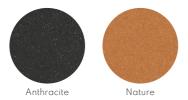

## **CORE COLOUR SELECTION**

Core is our most natural recycled leather quality. With no colour or embossed structure, the granulated core leather is visible, leaving a natural flecked pattern across the surface that is unique for every item. The material is 1,6 mm thick.