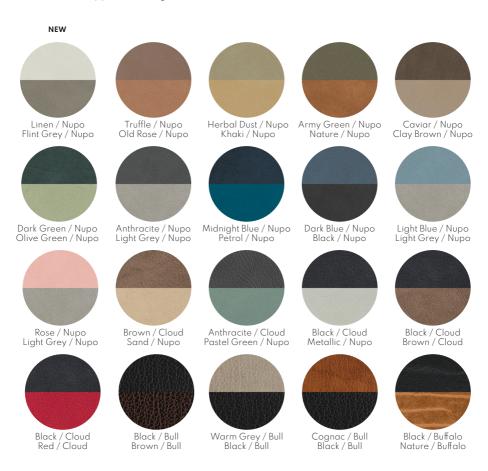

#### COLOUR SELECTION DOUBLE-SIDED

Our double-sided recycled leather features different colours on each side, and some of them various leather textures too. In total, there are 20 variants in the collection, all of which can be flipped to change the look and colour. The material is 2 mm thick.

The colour combinations are predefined.