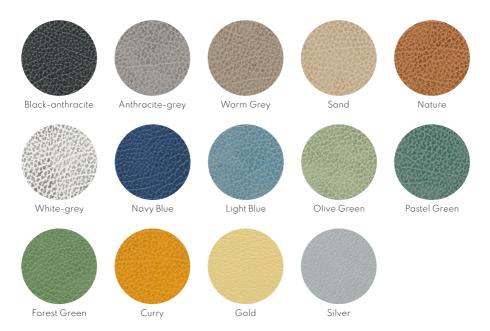

# **HIPPO COLOUR SELECTION**

With different depths, Hippo has a beautiful play between bright and darker shades across the surface. The coarse surface is very durable and easy to clean. The material is 1,6 mm thick.