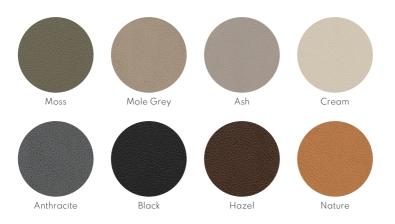

## **CORE COLOUR SELECTION**

Core is our most natural recycled leather quality. With no colour or embossed structure, the granulated core leather is visible, leaving a natural flecked pattern across the surface that is unique for every item. The material is 1,6 mm thick.