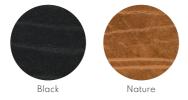

# **NUPO COLOUR SELECTION**

Nupo is our most popular recycled leather texture. It has a suede-like surface, with a soft, matte structure. Nupo has a Nordic, minimalistic look — the perfect choice for almost any interior style. The material is 1,6 mm thick.

# **NUPO** COLOUR SELECTION