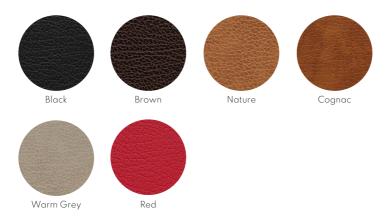

# **SERENE COLOUR SELECTION**

Serene is an exclusive recycled leather texture, and the authentic appeal extends to its colour selection. Serene differs from other qualities by being softer and more flexible. The material is 1,2 mm thick.