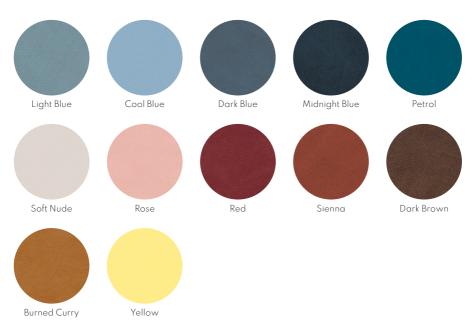

# **SERENE COLOUR SELECTION**

Serene is an exclusive recycled leather texture, and the authentic appeal extends to its colour selection. Serene differs from other qualities by being softer and more flexible. The material is 1,2 mm thick.