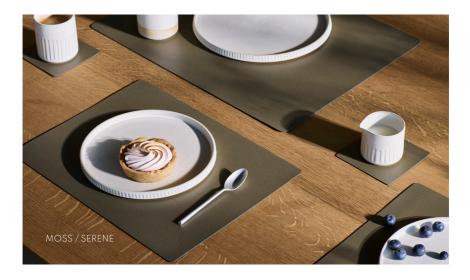

# **SERENE COLOUR SELECTION**

Serene is an exclusive recycled leather texture, and the authentic appeal extends to its colour selection. Serene differs from other qualities by being softer and more flexible. The material is 1,2 mm thick.