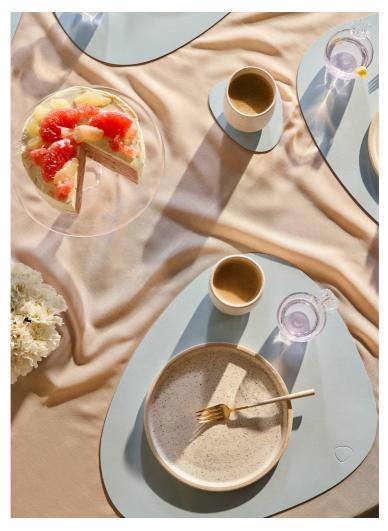

# **NUPO COLOUR SELECTION**

Nupo is our most popular recycled leather texture. It has a suede-like surface, with a soft, matte structure. Nupo has a Nordic, minimalistic look — the perfect choice for almost any interior style. The material is 1,6 mm thick.