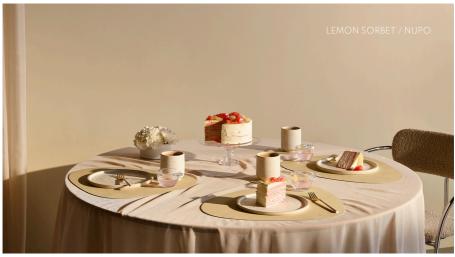

# **NUPO COLOUR SELECTION**

Nupo is our most popular recycled leather texture. It has a suede-like surface, with a soft, matte structure. Nupo has a Nordic, minimalistic look — the perfect choice for almost any interior style. The material is 1,6 mm thick.