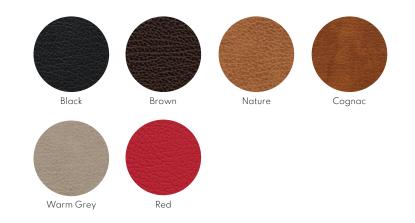

# SERENE – THE AUTHENTIC

Serene is strong and differs from other qualities by being softer and more flexible. It is very authentic and easy to clean because of its durable coating. The material is 1,2 mm thick.