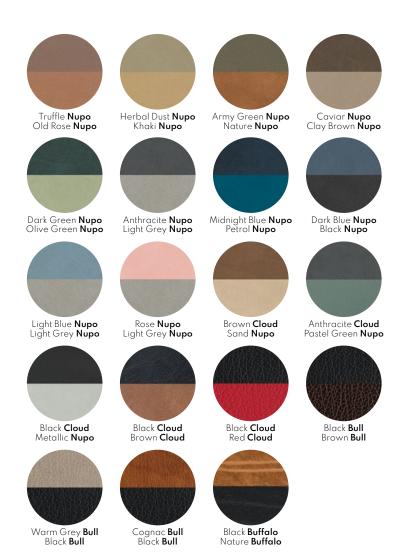

# NUPO - THE SOFT

Nupo is one of our most popular structures. It has an exclusive, suede-like surface, with a soft structure. Nupo is elegant and timeless - the perfect choice for almost any interior style. The material is 1,6 mm thick.

## **BULL – THE STRONGEST**

Bull is one of our strongest textures. The slightly thicker texture makes the material incredibly durable and easy to maintain. With a small, fibrous pattern, the surface has a classic leathery and slightly polished look. The material is 2 mm thick.

# **BUFFALO - THE RUSTIC**

With its large and natural-looking pattern, Buffalo is an unspoiled surface, that brings a perfect foundation of rustic style to the table. The material is 2 mm thick.