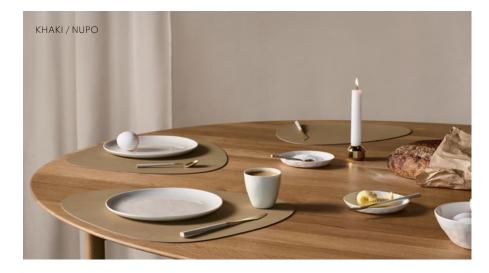

# NUPO - THE SOFT

Nupo is one of our most popular structures. It has an exclusive, suede-like surface, with a soft structure. Nupo is elegant and timeless - the perfect choice for almost any interior style. The material is 1,6 mm thick.

#### NUPO - THE SOFT