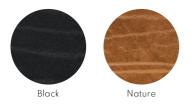

#### DOUBLE-SIDED - THE DUAL-PURPOSED

Our double-sided table mats have different colors on each side. They can be flipped to change the look of your table. This doublesided feature is unique to LIND DNA. The material is 2 mm thick.