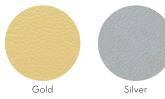

# NUPO - THE SOFT

Nupo is one of our most popular structures. It has an exclusive, suede-like surface, with a soft structure. Nupo is elegant and timeless - the perfect choice for almost any interior style. The material is 1,6 mm thick.

#### NUPO - THE SOFT