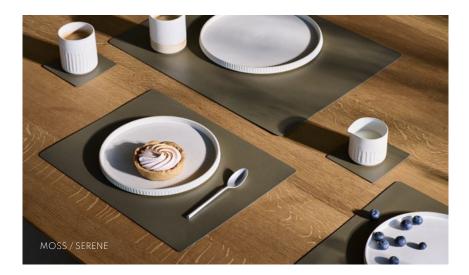

# SERENE – THE AUTHENTIC

Serene is strong and differs from other qualities by being softer and more flexible. It is very authentic and easy to clean because of its durable coating. The material is 1,2 mm thick.