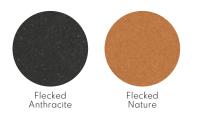

# CORE - THE NATURAL

Core is our most natural recycled leather quality. With no colour or embossed structure, the granulated core leather shines through, leaving a natural flecked pattern across the surface that is unique for every item. The material is 1,6 mm thick.