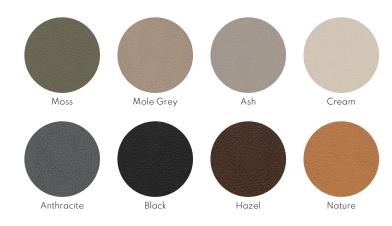

# CORE - THE NATURAL

Core is our most natural recycled leather quality. With no colour or embossed structure, the granulated core leather shines through, leaving a natural flecked pattern across the surface that is unique for every item. The material is 1,6 mm thick.