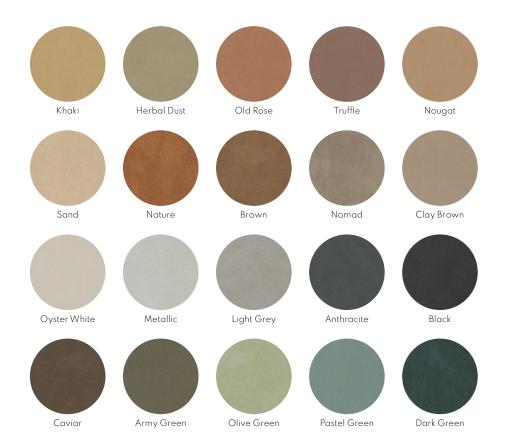

# LINDDNA COLOUR CATALOGUE 2023

All leather types are recycled leather consisting of 80% core leather and 20% natural rubber.