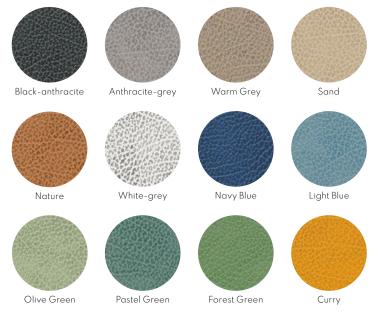

## HIPPO - THE TWO-TONED

Hippo is developed with inspiration from the world of animals and its characteristic texture. With different depths it creates a beautiful play between bright and darker shades across the surface. The material is 1,6 mm thick.