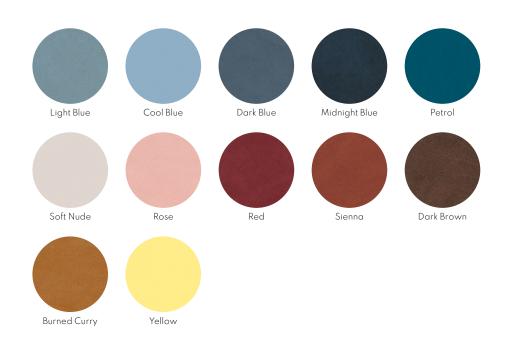

# LINDDNA COLOUR CATALOGUE 2023

All leather types are recycled leather consisting of 80% core leather and 20% natural rubber.