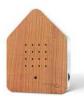

### SATELLITEBOX

The Satelliteboxes offer fascinating sounds and can be used individually or with other Relaxound sound boxes. They allow us to create acoustic accents in rooms and build our own sound universe. Easy to integrate, they enhance any environment.

The Satellitebox Nightingale offers the enchanting song of the nightingale, while the Satellitebox Wind Chimes delights the ear with its soothing, melodic tones. Additional Satellite sounds will expand the variety of options in the future.

SOUND: 60 seconds of individual sounds | Nightingale or Wind Chimes

**DESIGN:** Iconic shape, exclusive materials | Colours, woods

TECHNOLOGY: Sound activation via motion sensor, battery-operated

NIGHTINGALE WALNUT

Body: White Front: Wood

NIGHTINGGALE GREEN

Body: White Front: Classic

WIND CHIMES OAK

Body: White Front: Wood

WIND CHIMES PEACH

Body: White Front: Classic