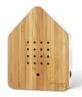

### SATELLITEBOX

The Satelliteboxes offer fascinating sounds and can be used individually or with other Relaxound sound boxes. They allow us to create acoustic accents in rooms and build our own sound universe. Easy to integrate, they enhance any environment.

The Satellitebox Nightingale offers the enchanting song of the nightingale, while the Satellitebox Wind Chimes delights the ear with its soothing, melodic tones. Additional Satellite sounds will expand the variety of options in the future.

SOUND: 60 seconds of individual sounds | Nightingale or Wind Chimes

**DESIGN:** Iconic shape, exclusive materials | Colours, woods

TECHNOLOGY: Sound activation via motion sensor, battery-operated

NIGHTINGALE WALNUT

Body: White Front: Wood

NIGHTINGGALE GREEN

Body: White Front: Classic

WIND CHIMES OAK

Body: White Front: Wood

WIND CHIMES PEACH

Body: White Front: Classic