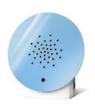

### SATELLITEBOX

The Satelliteboxes offer fascinating sounds and can be used individually or with other Relaxound sound boxes. They allow us to create acoustic accents in rooms and build our own sound universe. Easy to integrate, they enhance any environment.

The Satellitebox Nightingale offers the enchanting song of the nightingale, while the Satellitebox Wind Chimes delights the ear with its soothing, melodic tones. Additional Satellite sounds will expand the variety of options in the future.

SOUND: 60 seconds of individual sounds | Nightingale or Wind Chimes

**DESIGN:** Iconic shape, exclusive materials | Colours, woods

TECHNOLOGY: Sound activation via motion sensor, battery-operated

NIGHTINGALE WALNUT

Body: White Front: Wood

NIGHTINGGALE GREEN

Body: White Front: Classic

WIND CHIMES OAK

Body: White Front: Wood

WIND CHIMES PEACH

Body: White Front: Classic