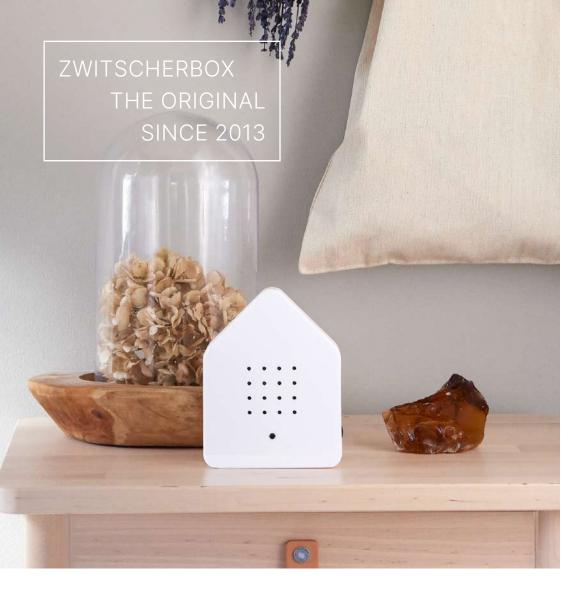

YELLOW Body: White Front: Classic

The Zwitscherbox transports us to a sundrenched forest clearing. For 120 seconds, we listen to a cheerful birdsong and feel wonderfully refreshed. This concept has taken the world by storm.

Since 2013, the Zwitscherbox has sold over a million units. Every day, it brings a smile to the faces of its fans. It was the product that launched our success story. A classic that continues to captivate with its many designs.