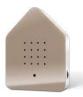

### SATELLITEBOX

The Satelliteboxes offer fascinating sounds and can be used individually or with other Relaxound sound boxes. They allow us to create acoustic accents in rooms and build our own sound universe. Easy to integrate, they enhance any environment.

The Satellitebox Nightingale offers the enchanting song of the nightingale, while the Satellitebox Wind Chimes delights the ear with its soothing, melodic tones. Additional Satellite sounds will expand the variety of options in the future.

SOUND: 60 seconds of individual sounds | Nightingale or Wind Chimes

**DESIGN:** Iconic shape, exclusive materials | Colours, woods

TECHNOLOGY: Sound activation via motion sensor, battery-operated

NIGHTINGALE WALNUT

Body: White Front: Wood

NIGHTINGGALE GREEN

Body: White Front: Classic

WIND CHIMES OAK

Body: White Front: Wood

WIND CHIMES PEACH

Body: White Front: Classic