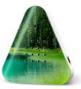

### LAKESIDEBOX

### THE FOREST LAKE FOR IN BETWEEN

The Lakesidebox transports us with its soundscapes to the shore of an idyllic forest lake. After 120 seconds, we return refreshed from our favourite lake, already looking forward to the next visit. The gentle sounds of nature help us unwind and momentarily escape the daily hustle.

There are attractive designs to choose from. A crowd favourite is our design front in white, followed by fine oak wood and evocative lake motifs. For those who prefer something fruity, they can opt for colour fronts in vibrant peach, lime, and orange.