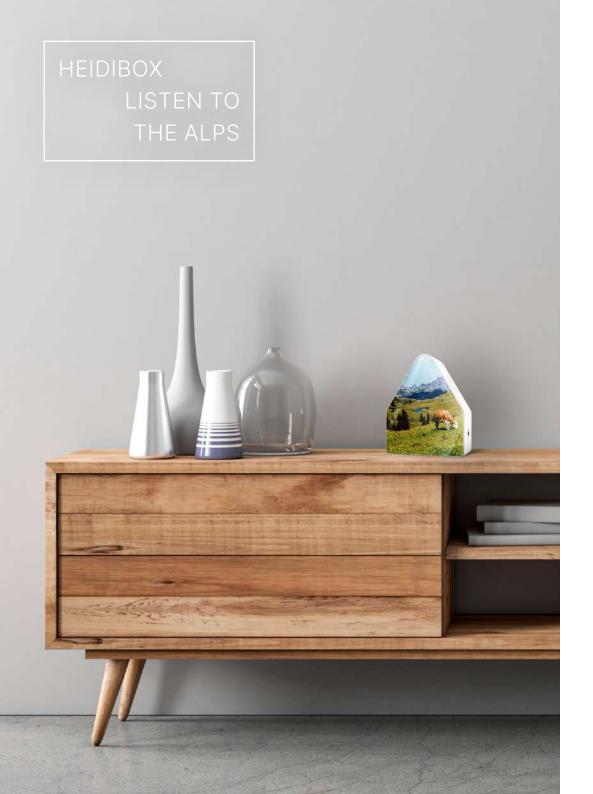

### HEIDIBOX

### YOUR WORLD ARE THE MOUNTAINS

The Heidibox places the mountain world at our feet. We feel as though we are ascending a fascinating Alpine peak. For 190 seconds, we listen to the alpine sounds and feel free. An exclusive feature of the Heidibox is its duo-speaker system.

The two side speakers provide the perfect mountain panorama sound: one delivers an authentic Alpine atmosphere, while the other complements Alpine accents. The elegant design fronts are available in exquisite wood, acrylic glass, and an alpine motif.