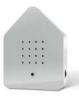

### SATELLITEBOX

The Satelliteboxes offer fascinating sounds and can be used individually or with other Relaxound sound boxes. They allow us to create acoustic accents in rooms and build our own sound universe. Easy to integrate, they enhance any environment.

The Satellitebox Nightingale offers the enchanting song of the nightingale, while the Satellitebox Wind Chimes delights the ear with its soothing, melodic tones. Additional Satellite sounds will expand the variety of options in the future.

SOUND: 60 seconds of individual sounds | Nightingale or Wind Chimes

**DESIGN:** Iconic shape, exclusive materials | Colours, woods

TECHNOLOGY: Sound activation via motion sensor, battery-operated

NIGHTINGALE WALNUT

Body: White Front: Wood

NIGHTINGGALE GREEN

Body: White Front: Classic

WIND CHIMES OAK

Body: White Front: Wood

WIND CHIMES PEACH

Body: White Front: Classic