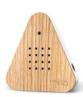

### JUNGLEBOX

### YOUR TRIP TO THE TROPICS

The Junglebox transports us to a tropical rainforest, inspiring our senses. For 120 seconds, we are immersed in a mysterious jungle atmosphere filled with exotic sounds, which refreshes and revitalises our senses. It's a magical place that is always there for us.

As unique as the sounds are, the fronts of the Junglebox offer exclusive illustrations, motif prints, vibrant colours, stained spruce in a tropical look, exquisite oak wood, and classic white to choose from. The variety of options allows for a personalised touch in any setting.

SOUND: 120 seconds of jungle atmosphere | Sounds from Malaysia

**DESIGN:** Exotic designs | Colours, woods, motifs, editions

TECHNOLOGY: Sound activation via motion sensor, battery-operated

OAK Body: White Front: Wood