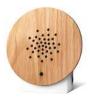

### BIRDYTIMER

LOOK FORWARD TO A GREAT TIME

The Birdytimer is always at your service when you take time for what matters most. a great time: the Birdytimer is intuitively Whether it's creative cooking, relaxing yoga, soothing breaks, or more, the bird concert provides an ideal conclusion and stirs anticipation for everything that lies ahead.

The elegant design makes it easy to have adjustable, with a clear and easy to read display. Choose from hand-finished fronts made of metal, wood, and fine acrylic glass. It's the perfect tool for enjoying a good time.

SOUND: 120 seconds of birdsong upon reaching the set time **DESIGN:** Selected premium materials | Metal, wood, acrylic glass TECHNOLOGY: Time setting via Easy-Crown button, battery-operated

WHITE Body: White Front: Classic

OAK Body: White Front: Wood

STEEL Body: White Front: Metal

Breezyblanket and Breezypillow are inspired by centuries-old Indian craftsmanship. Using AirFlair climate zones, three fine layers of cotton gently embrace the body. The air in between optimally regulates body temperature.