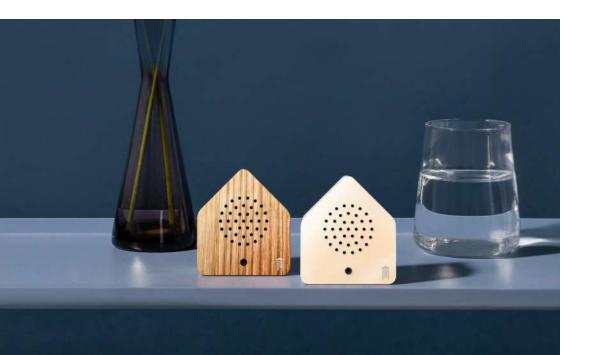

### HEIDIBOX

### YOUR WORLD ARE THE MOUNTAINS

The Heidibox places the mountain world at our feet. We feel as though we are ascending a fascinating Alpine peak. For 190 seconds, we listen to the alpine sounds and feel free. An exclusive feature of the Heidibox is its duo-speaker system.

The two side speakers provide the perfect mountain panorama sound: one delivers an authentic Alpine atmosphere, while the other complements Alpine accents. The elegant design fronts are available in exquisite wood, acrylic glass, and an alpine motif.

### Two lateral speakers

For perfect mountain panorama sound

### AS AUTHENTIC AS EVER: NEW SOUND SYSTEM

The new Heidibox debuts the duo-speaker system. Two side speakers deliver exceptionally natural sound. Accompanied by an Alpine atmosphere, it offers an abundance of Alpine accents to explore.