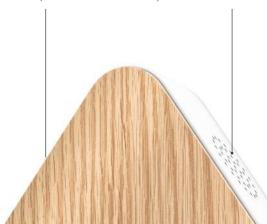

### YOUR WORLD ARE THE MOUNTAINS

The Heidibox places the mountain world at our feet. We feel as though we are ascending a fascinating Alpine peak. For 190 seconds, we listen to the alpine sounds and feel free. An exclusive feature of the Heidibox is its duo-speaker system.

The two side speakers provide the perfect mountain panorama sound: one delivers an authentic Alpine atmosphere, while the other complements Alpine accents. The elegant design fronts are available in exquisite wood, acrylic glass, and an alpine motif.

### Two lateral speakers

For perfect mountain panorama sound

### AS AUTHENTIC AS EVER: NEW SOUND SYSTEM

The new Heidibox debuts the duo-speaker system. Two side speakers deliver exceptionally natural sound. Accompanied by an Alpine atmosphere, it offers an abundance of Alpine accents to explore.