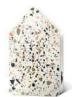

### THE SHORT AND REFRESHING BIRD CONCERT

The Birdybox sends us a refreshing greeting from the forest. The short 20-second bird concert provides immediate relaxation. It is especially popular due to its elegant design fronts made of metal, wood, and other natural materials.

Patinated metals, muted oak, fine Jesmonite, and terrazzo set accents. Each design front is hand-finished and unique. The wood is 100 % water-steamed, ensuring the highest quality and durability. Additionally, the elegant packaging is made from 100 % recycled paper.

**SOUND:** 20 seconds of birdsong | Black Forest blackbirds

**DESIGN:** Premium materials | Colours, woods, Jesmonite, terrazzo, metal TECHNOLOGY: Sound activation via motion sensor, battery-operated

TOFFFF TFRRAZZO

Body: White Front: Special

WHITE JESMONITE

Body: White Front: Special

STAINLESS STEEL

Body: White Front: Metal

**GOLDEN BRASS** 

Body: White Front: Metal

PURE COPPER