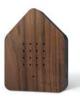

### SATELLITEBOX

The Satelliteboxes offer fascinating sounds and can be used individually or with other Relaxound sound boxes. They allow us to create acoustic accents in rooms and build our own sound universe. Easy to integrate, they enhance any environment.

The Satellitebox Nightingale offers the enchanting song of the nightingale, while the Satellitebox Wind Chimes delights the ear with its soothing, melodic tones. Additional Satellite sounds will expand the variety of options in the future.

SOUND: 60 seconds of individual sounds | Nightingale or Wind Chimes

**DESIGN:** Iconic shape, exclusive materials | Colours, woods

TECHNOLOGY: Sound activation via motion sensor, battery-operated

NIGHTINGALE WALNUT

Body: White Front: Wood

NIGHTINGGALE GREEN

Body: White Front: Classic

WIND CHIMES OAK

Body: White Front: Wood

WIND CHIMES PEACH

Body: White Front: Classic