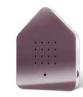

### SATELLITEBOX

The Satelliteboxes offer fascinating sounds and can be used individually or with other Relaxound sound boxes. They allow us to create acoustic accents in rooms and build our own sound universe. Easy to integrate, they enhance any environment.

The Satellitebox Nightingale offers the enchanting song of the nightingale, while the Satellitebox Wind Chimes delights the ear with its soothing, melodic tones. Additional Satellite sounds will expand the variety of options in the future.

SOUND: 60 seconds of individual sounds | Nightingale or Wind Chimes

**DESIGN:** Iconic shape, exclusive materials | Colours, woods

TECHNOLOGY: Sound activation via motion sensor, battery-operated

NIGHTINGALE WALNUT

Body: White Front: Wood

NIGHTINGGALE GREEN

Body: White Front: Classic

WIND CHIMES OAK

Body: White Front: Wood

WIND CHIMES PEACH

Body: White Front: Classic