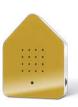

### SATELLITEBOX

The Satelliteboxes offer fascinating sounds and can be used individually or with other Relaxound sound boxes. They allow us to create acoustic accents in rooms and build our own sound universe. Easy to integrate, they enhance any environment.

The Satellitebox Nightingale offers the enchanting song of the nightingale, while the Satellitebox Wind Chimes delights the ear with its soothing, melodic tones. Additional Satellite sounds will expand the variety of options in the future.

SOUND: 60 seconds of individual sounds | Nightingale or Wind Chimes

**DESIGN:** Iconic shape, exclusive materials | Colours, woods

TECHNOLOGY: Sound activation via motion sensor, battery-operated

NIGHTINGALE WALNUT

Body: White Front: Wood

NIGHTINGGALE GREEN

Body: White Front: Classic

WIND CHIMES OAK

Body: White Front: Wood

WIND CHIMES PEACH

Body: White Front: Classic