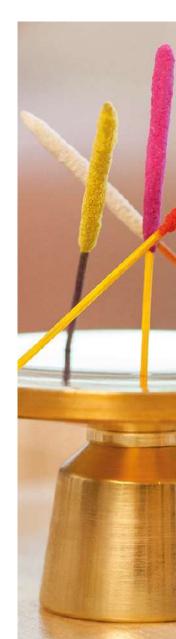

### RELAXSCENT

SCENT RITUALS FOR BODY AND MIND

Relaxscent reinterprets incense sticks. In our 10-pack, ten inspiring scents uplift our mood. Five scents naturally invigorate, while the other five promote relaxation. Each scent is crafted to provide a unique aromatic experience.

Our 3-pack single packs each contain three incense sticks of one scent. Six different scents are available: three invigorating and three relaxing. All scents are crafted from fine herbs, woods, flowers, and oils.

### COMPONENTS:

100 % natural aromas, hand-rolled, air-dried.

### ORIGINAL RELAXSCENT STAND