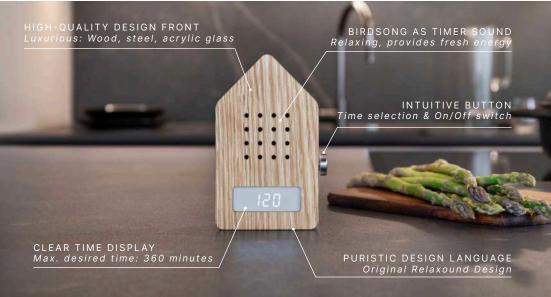

### BIRDYTIMER

LOOK FORWARD TO A GREAT TIME

The Birdytimer is always at your service when you take time for what matters most. a great time: the Birdytimer is intuitively Whether it's creative cooking, relaxing yoga, soothing breaks, or more, the bird concert provides an ideal conclusion and stirs anticipation for everything that lies ahead.

The elegant design makes it easy to have adjustable, with a clear and easy to read display. Choose from hand-finished fronts made of metal, wood, and fine acrylic glass. It's the perfect tool for enjoying a good time.

SOUND: 120 seconds of birdsong upon reaching the set time **DESIGN:** Selected premium materials | Metal, wood, acrylic glass TECHNOLOGY: Time setting via Easy-Crown button, battery-operated

WHITE Body: White Front: Classic