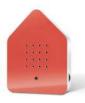

### SATELLITEBOX

The Satelliteboxes offer fascinating sounds and can be used individually or with other Relaxound sound boxes. They allow us to create acoustic accents in rooms and build our own sound universe. Easy to integrate, they enhance any environment.

The Satellitebox Nightingale offers the enchanting song of the nightingale, while the Satellitebox Wind Chimes delights the ear with its soothing, melodic tones. Additional Satellite sounds will expand the variety of options in the future.

SOUND: 60 seconds of individual sounds | Nightingale or Wind Chimes

**DESIGN:** Iconic shape, exclusive materials | Colours, woods

TECHNOLOGY: Sound activation via motion sensor, battery-operated

NIGHTINGALE WALNUT

Body: White Front: Wood

NIGHTINGGALE GREEN

Body: White Front: Classic

WIND CHIMES OAK

Body: White Front: Wood

WIND CHIMES PEACH

Body: White Front: Classic