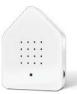

### SATELLITEBOX

The Satelliteboxes offer fascinating sounds and can be used individually or with other Relaxound sound boxes. They allow us to create acoustic accents in rooms and build our own sound universe. Easy to integrate, they enhance any environment.

The Satellitebox Nightingale offers the enchanting song of the nightingale, while the Satellitebox Wind Chimes delights the ear with its soothing, melodic tones. Additional Satellite sounds will expand the variety of options in the future.

SOUND: 60 seconds of individual sounds | Nightingale or Wind Chimes

**DESIGN:** Iconic shape, exclusive materials | Colours, woods

TECHNOLOGY: Sound activation via motion sensor, battery-operated

NIGHTINGALE WALNUT

Body: White Front: Wood

NIGHTINGGALE GREEN

Body: White Front: Classic

WIND CHIMES OAK

Body: White Front: Wood

WIND CHIMES PEACH

Body: White Front: Classic