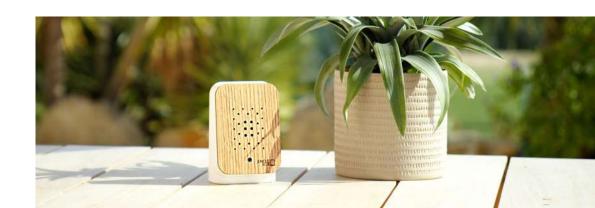

### HEIDIBOX

### YOUR WORLD ARE THE MOUNTAINS

The Heidibox places the mountain world at our feet. We feel as though we are ascending a fascinating Alpine peak. For 190 seconds, we listen to the alpine sounds and feel free. An exclusive feature of the Heidibox is its duo-speaker system.

The two side speakers provide the perfect mountain panorama sound: one delivers an authentic Alpine atmosphere, while the other complements Alpine accents. The elegant design fronts are available in exquisite wood, acrylic glass, and an alpine motif.

OAK Body: White Front: Wood

WHITE
Body: White
Front: Classic

ALPINE MEADOW Body: White Front: Design