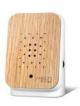

### THE SHORT AND REFRESHING BIRD CONCERT

The Birdybox sends us a refreshing greeting from the forest. The short 20-second bird concert provides immediate relaxation. It is especially popular due to its elegant design fronts made of metal, wood, and other natural materials.

Patinated metals, muted oak, fine Jesmonite, and terrazzo set accents. Each design front is hand-finished and unique. The wood is 100 % water-steamed, ensuring the highest quality and durability. Additionally, the elegant packaging is made from 100 % recycled paper.

**SOUND:** 20 seconds of birdsong | Black Forest blackbirds

**DESIGN:** Premium materials | Colours, woods, Jesmonite, terrazzo, metal TECHNOLOGY: Sound activation via motion sensor, battery-operated

TOFFFF TFRRAZZO

Body: White Front: Metal

STEAMED OAK

Body: White Front: Wood