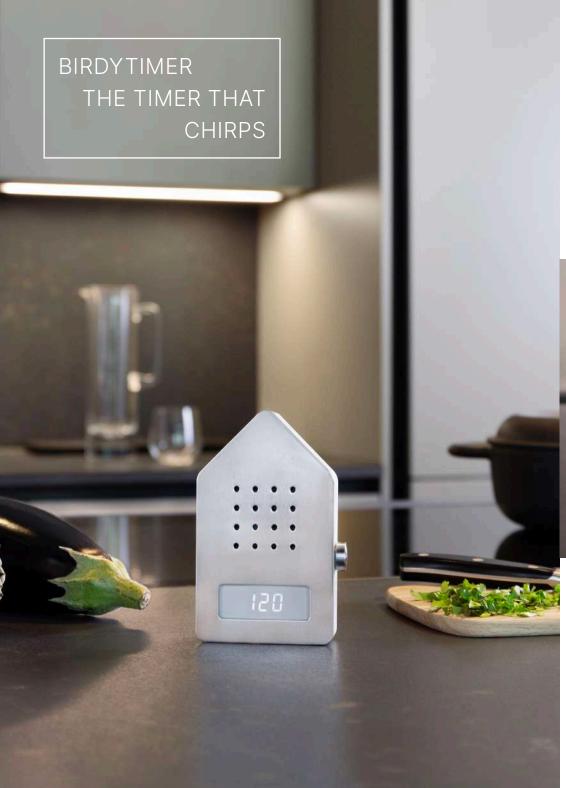

### BIRDYTIMER

LOOK FORWARD TO A GREAT TIME

The Birdytimer is always at your service when you take time for what matters most. a great time: the Birdytimer is intuitively Whether it's creative cooking, relaxing yoga, soothing breaks, or more, the bird concert provides an ideal conclusion and stirs anticipation for everything that lies ahead.

The elegant design makes it easy to have adjustable, with a clear and easy to read display. Choose from hand-finished fronts made of metal, wood, and fine acrylic glass. It's the perfect tool for enjoying a good time.

SOUND: 120 seconds of birdsong upon reaching the set time **DESIGN:** Selected premium materials | Metal, wood, acrylic glass TECHNOLOGY: Time setting via Easy-Crown button, battery-operated

WHITE Body: White Front: Classic