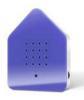

### SATELLITEBOX

The Satelliteboxes offer fascinating sounds and can be used individually or with other Relaxound sound boxes. They allow us to create acoustic accents in rooms and build our own sound universe. Easy to integrate, they enhance any environment.

The Satellitebox Nightingale offers the enchanting song of the nightingale, while the Satellitebox Wind Chimes delights the ear with its soothing, melodic tones. Additional Satellite sounds will expand the variety of options in the future.

SOUND: 60 seconds of individual sounds | Nightingale or Wind Chimes

**DESIGN:** Iconic shape, exclusive materials | Colours, woods

TECHNOLOGY: Sound activation via motion sensor, battery-operated

NIGHTINGALE WALNUT

Body: White Front: Wood

NIGHTINGGALE GREEN

Body: White Front: Classic

WIND CHIMES OAK

Body: White Front: Wood

WIND CHIMES PEACH

Body: White Front: Classic