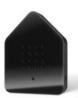

### SATELLITEBOX

The Satelliteboxes offer fascinating sounds and can be used individually or with other Relaxound sound boxes. They allow us to create acoustic accents in rooms and build our own sound universe. Easy to integrate, they enhance any environment.

The Satellitebox Nightingale offers the enchanting song of the nightingale, while the Satellitebox Wind Chimes delights the ear with its soothing, melodic tones. Additional Satellite sounds will expand the variety of options in the future.

SOUND: 60 seconds of individual sounds | Nightingale or Wind Chimes

**DESIGN:** Iconic shape, exclusive materials | Colours, woods

TECHNOLOGY: Sound activation via motion sensor, battery-operated

NIGHTINGALE WALNUT

Body: White Front: Wood

NIGHTINGGALE GREEN

Body: White Front: Classic

WIND CHIMES OAK

Body: White Front: Wood

WIND CHIMES PEACH

Body: White Front: Classic