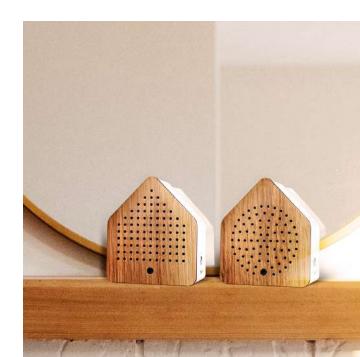

### SATELLITEBOX

The Satelliteboxes offer fascinating sounds and can be used individually or with other Relaxound sound boxes. They allow us to create acoustic accents in rooms and build our own sound universe. Easy to integrate, they enhance any environment.

The Satellitebox Nightingale offers the enchanting song of the nightingale, while the Satellitebox Wind Chimes delights the ear with its soothing, melodic tones. Additional Satellite sounds will expand the variety of options in the future.

SOUND: 60 seconds of individual sounds | Nightingale or Wind Chimes

**DESIGN:** Iconic shape, exclusive materials | Colours, woods

TECHNOLOGY: Sound activation via motion sensor, battery-operated

NIGHTINGALE WALNUT

Body: White Front: Wood

NIGHTINGGALE GREEN

Body: White Front: Classic

WIND CHIMES OAK

Body: White Front: Wood

WIND CHIMES PEACH

Body: White Front: Classic