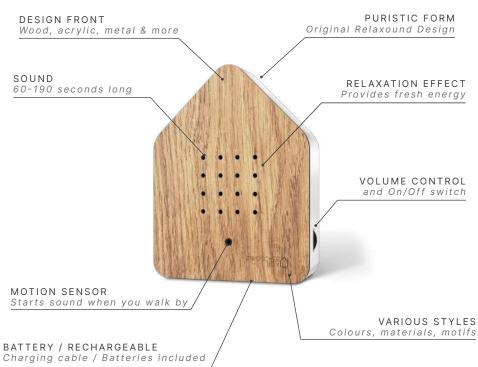

### THESE FEATURES SPEAK FOR THEMSELVES

This is how easy the Original Relaxound sound boxes work: