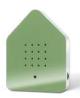

### SATELLITEBOX

The Satelliteboxes offer fascinating sounds and can be used individually or with other Relaxound sound boxes. They allow us to create acoustic accents in rooms and build our own sound universe. Easy to integrate, they enhance any environment.

The Satellitebox Nightingale offers the enchanting song of the nightingale, while the Satellitebox Wind Chimes delights the ear with its soothing, melodic tones. Additional Satellite sounds will expand the variety of options in the future.

SOUND: 60 seconds of individual sounds | Nightingale or Wind Chimes

**DESIGN:** Iconic shape, exclusive materials | Colours, woods

TECHNOLOGY: Sound activation via motion sensor, battery-operated

NIGHTINGALE WALNUT

Body: White Front: Wood

NIGHTINGGALE GREEN

Body: White Front: Classic

WIND CHIMES OAK

Body: White Front: Wood

WIND CHIMES PEACH

Body: White Front: Classic