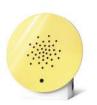

YELLOW Body: White Front: Classic

The Zwitscherbox transports us to a sundrenched forest clearing. For 120 seconds, we listen to a cheerful birdsong and feel wonderfully refreshed. This concept has taken the world by storm.

**SOUND:** 120 seconds of birdsong | Black Forest blackbirds **DESIGN:** Iconic design | Colours, woods, motifs, editions

TECHNOLOGY: Sound activation via motion sensor, battery-operated

BLACK Body: White Front: Classic