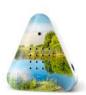

### JUNGLEBOX

### YOUR TRIP TO THE TROPICS

The Junglebox transports us to a tropical rainforest, inspiring our senses. For 120 seconds, we are immersed in a mysterious jungle atmosphere filled with exotic sounds, which refreshes and revitalises our senses. It's a magical place that is always there for us.

As unique as the sounds are, the fronts of the Junglebox offer exclusive illustrations, motif prints, vibrant colours, stained spruce in a tropical look, exquisite oak wood, and classic white to choose from. The variety of options allows for a personalised touch in any setting.