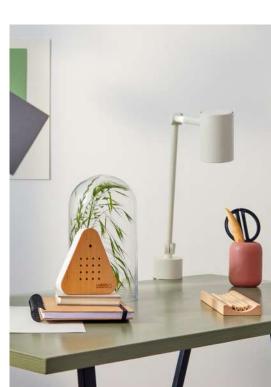

### BIRDYTIMER

LOOK FORWARD TO A GREAT TIME

The Birdytimer is always at your service when you take time for what matters most. a great time: the Birdytimer is intuitively Whether it's creative cooking, relaxing yoga, soothing breaks, or more, the bird concert provides an ideal conclusion and stirs anticipation for everything that lies ahead.

The elegant design makes it easy to have adjustable, with a clear and easy to read display. Choose from hand-finished fronts made of metal, wood, and fine acrylic glass. It's the perfect tool for enjoying a good time.

SOUND: 120 seconds of birdsong upon reaching the set time **DESIGN:** Selected premium materials | Metal, wood, acrylic glass TECHNOLOGY: Time setting via Easy-Crown button, battery-operated

WHITE Body: White Front: Classic