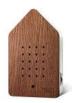

### HEIDIBOX

### YOUR WORLD ARE THE MOUNTAINS

The Heidibox places the mountain world at our feet. We feel as though we are ascending a fascinating Alpine peak. For 190 seconds, we listen to the alpine sounds and feel free. An exclusive feature of the Heidibox is its duo-speaker system.

The two side speakers provide the perfect mountain panorama sound: one delivers an authentic Alpine atmosphere, while the other complements Alpine accents. The elegant design fronts are available in exquisite wood, acrylic glass, and an alpine motif.

SOUND: 190 seconds of Alpine atmosphere | Cows, sheep, birdsong and more

**DESIGN:** Alpine designs | Colours, woods, motifs, editions

TECHNOLOGY: Sound activation via motion sensor, duo-speaker system, battery-operated