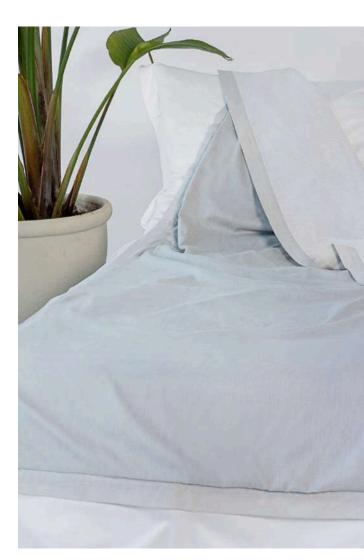

OAK Body: White Front: Wood

STEEL Body: White Front: Metal

Breezyblanket and Breezypillow are inspired by centuries-old Indian craftsmanship. Using AirFlair climate zones, three fine layers of cotton gently embrace the body. The air in between optimally regulates body temperature.

This allows for wonderfully light relaxation anywhere: in bed, on the couch, in the garden, or on the go. Attractive designs add colour to everyday life, while practical sizes make any place a favourite spot. Feeling comfortable can be this easy!

MATERIAL: 100 % cotton | Handcrafted premium quality

**DESIGN:** Iconic design | Elegant colours, patterns, reversible blankets

**COMFORT:** Unique AirFlair with breathable air layers