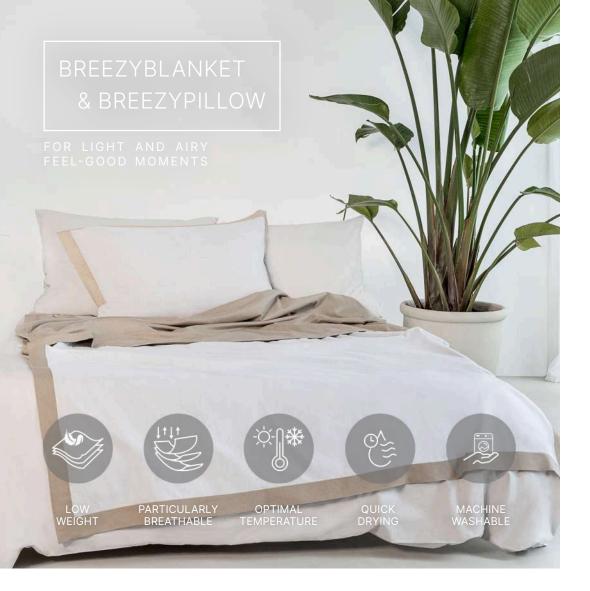

OAK Body: White Front: Wood

STEEL Body: White Front: Metal

Breezyblanket and Breezypillow are inspired by centuries-old Indian craftsmanship. Using AirFlair climate zones, three fine layers of cotton gently embrace the body. The air in between optimally regulates body temperature.

This allows for wonderfully light relaxation anywhere: in bed, on the couch, in the garden, or on the go. Attractive designs add colour to everyday life, while practical sizes make any place a favourite spot. Feeling comfortable can be this easy!

MATERIAL: 100 % cotton | Handcrafted premium quality

**DESIGN:** Iconic design | Elegant colours, patterns, reversible blankets

**COMFORT:** Unique AirFlair with breathable air layers