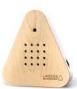

### JUNGLEBOX

### YOUR TRIP TO THE TROPICS

The Junglebox transports us to a tropical rainforest, inspiring our senses. For 120 seconds, we are immersed in a mysterious jungle atmosphere filled with exotic sounds, which refreshes and revitalises our senses. It's a magical place that is always there for us.

As unique as the sounds are, the fronts of the Junglebox offer exclusive illustrations, motif prints, vibrant colours, stained spruce in a tropical look, exquisite oak wood, and classic white to choose from. The variety of options allows for a personalised touch in any setting.

SOUND: 120 seconds of jungle atmosphere | Sounds from Malaysia

**DESIGN:** Exotic designs | Colours, woods, motifs, editions

TECHNOLOGY: Sound activation via motion sensor, battery-operated

OAK Body: White Front: Wood