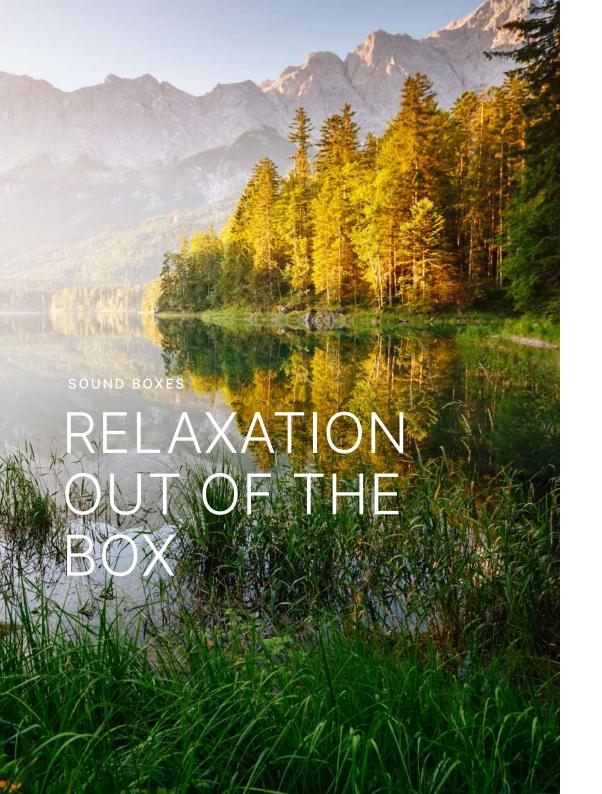

### SMALL BOXES, BIG IMPACT

Natural sounds have a positive impact on our health and well-being. Scientific studies confirm a variety of positive effects. Our boxes make these benefits accessible.

Original Relaxound sound boxes sound so clear, it's like being in nature. They are ideal for creating an atmosphere with sounds and offer combinations for every taste and ambiance. Their high-quality audio ensures an immersive experience.

Activated by a motion sensor, the natural sound starts just by walking by and fades away after a certain time. This way, Relaxound boxes bring a smile to your face.

Each box has its own character. Its minimalist design adds a touch of elegance to any setting, whether it's the bathroom, hallway, living room, or other rooms. Every box is an acoustic and visual highlight.