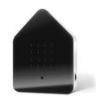

### SATELLITEBOX

The Satelliteboxes offer fascinating sounds and can be used individually or with other Relaxound sound boxes. They allow us to create acoustic accents in rooms and build our own sound universe. Easy to integrate, they enhance any environment.

The Satellitebox Nightingale offers the enchanting song of the nightingale, while the Satellitebox Wind Chimes delights the ear with its soothing, melodic tones. Additional Satellite sounds will expand the variety of options in the future.

SOUND: 60 seconds of individual sounds | Nightingale or Wind Chimes

**DESIGN:** Iconic shape, exclusive materials | Colours, woods

TECHNOLOGY: Sound activation via motion sensor, battery-operated

NIGHTINGALE WALNUT

Body: White Front: Wood

NIGHTINGGALE GREEN

Body: White Front: Classic

WIND CHIMES OAK

Body: White Front: Wood

WIND CHIMES PEACH

Body: White Front: Classic