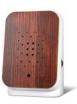

### THE SHORT AND REFRESHING BIRD CONCERT

The Birdybox sends us a refreshing greeting from the forest. The short 20-second bird concert provides immediate relaxation. It is especially popular due to its elegant design fronts made of metal, wood, and other natural materials.

Patinated metals, muted oak, fine Jesmonite, and terrazzo set accents. Each design front is hand-finished and unique. The wood is 100 % water-steamed, ensuring the highest quality and durability. Additionally, the elegant packaging is made from 100 % recycled paper.

**SOUND:** 20 seconds of birdsong | Black Forest blackbirds

**DESIGN:** Premium materials | Colours, woods, Jesmonite, terrazzo, metal TECHNOLOGY: Sound activation via motion sensor, battery-operated

TOFFFF TFRRAZZO